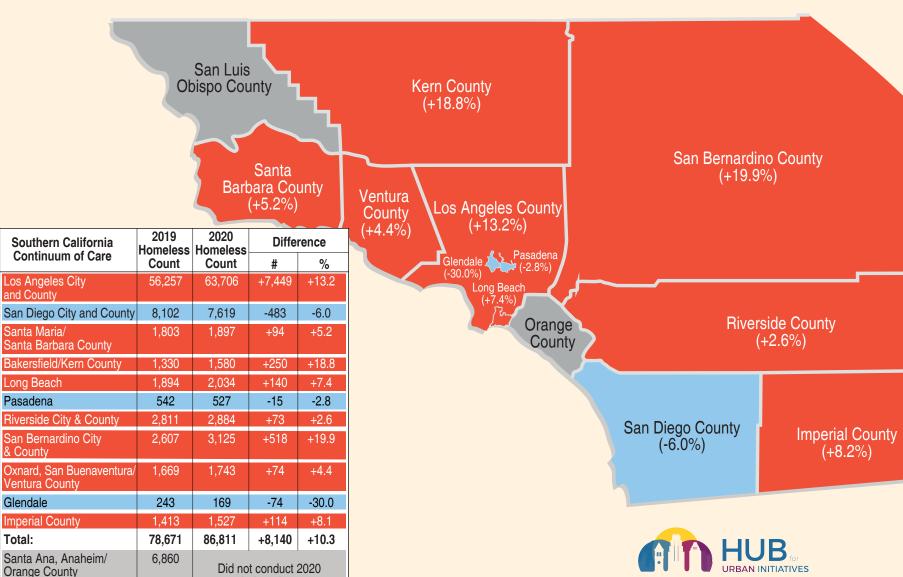

## **Southern California Continuums of Care:**

**Comparison of 2019 and 2020 Homeless Counts** 

CoCs with % of decrease in total persons between 2019 and 2020 CoCs with % of increase in total persons between 2019 and 2020 CoCs that did not conduct an unsheltered count in 2020

unsheltered count\*

and County

Pasadena

& County

Glendale

Total:

San Luis Obispo County